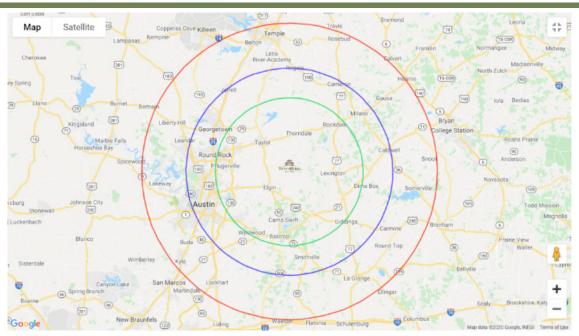

## **EASTER LILY DELIVERY ZONE & PRICING**

Every purchase goes towards our mission to empower the lives of people with intellectual and developmental disabilities through social, educational, residential and vocational opportunities

(Please note that all zones are measured "as the crow flies," or in a straight-line distance, not driving distance.)

Delivery dates are Friday, March 22 to Saturday, March 30 Mon - Sat, 9am - 4pm (excludes Sunday, March 24)

2 lot minimum purchase - Green zone 6 lot minimum purchase - Blue zone 6 lot minimum purchase - Red zone

Green Zone: 25-mile radius of DHR Blue Zone: 35-mile radius of DHR Red Zone: 50-mile radius of DHR

- 5% of total order - - 7% of total order - - 10% of total order -

Wondering where your address falls in our delivery zones? Click this link or visit downhomeranch.org/deliverymap to open an online version of the map above. You can zoom into your exact location or follow the steps below to have the software find your address on the map.

- 1. Type your street address, city, state and zip into the address bar
- 2. Change the radius to 1.0 miles
- 3. Click the "New Circle" button to pinpoint your address on the map. The centerpoint of your newly created circle will determine which zone you fall into.