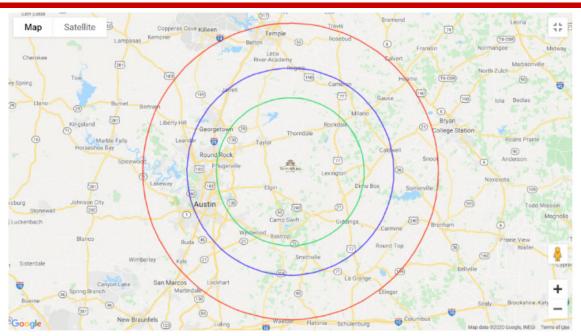

## POINSETTIA DELIVERY ZONE & PRICING

Every purchase goes towards our mission to empower the lives of people with intellectual and developmental disabilities through social, educational, residential and vocational opportunities

Please note that all zones are measured "as the crow flies," or in a straight-line distance, not driving distance.

Delivery dates are Nov 13 - Dec 20, Mon - Sat 9am - 4pm (excluding Nov 23 - Nov 26 and Dec 2 & 16)

\*White Poinsettias must have a pickup/delivery date after Dec 7\*

<u>Retail Orders (1 - 49 plants)</u> are eligible for delivery <u>only</u> in the Green Zone and will be subject to a delivery charge of 5% of total order (min charge of \$5)

## Bulk Orders (50+ plants) are eligible for delivery across all three zones. Pricing is as follows:

Green Zone: 25-mile radius of DHR

- 5% of total order 
- 7% of total order 
- 10% of total order -

Wondering where your address falls in our delivery zones? Visit *downhomeranch.org/deliverymap* to open an online version of the map above. You can zoom into your exact location or follow the steps below to have the software find your address on the map.

- 1. Type your street address, city, state and zip into the address bar
- 2. Change the radius to 1.0 miles
- 3. Click the "New Circle" button to pinpoint your address on the map. The centerpoint of your newly created circle will determine which zone you fall into.